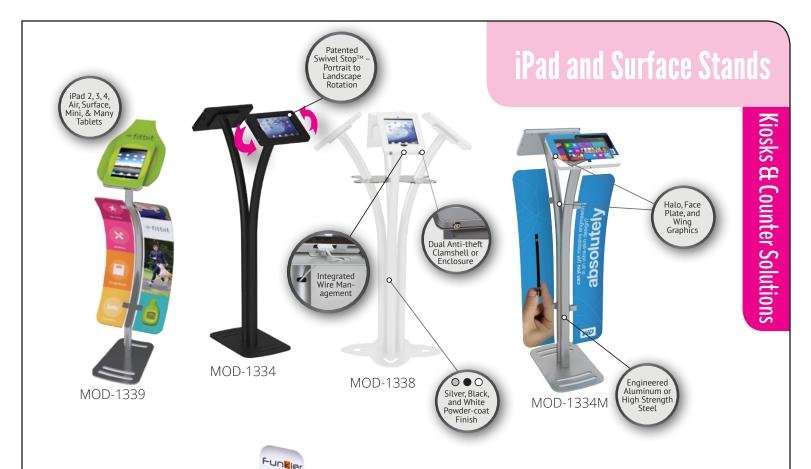

MOD-1357M

These attractive and durable Apple iPad and Microsoft Surface Stands are designed specifically for tradeshows, events, and retail environments. They are lightweight, secure, and easy-to-assemble. Most feature the innovative Swivel Stop<sup>™</sup>, allowing the iPad or Surface to rotate between the portrait and land-

scape position without tools. Graphic options include wings, halos, and face plates. Choose from over 20 designs. Most include a lockable, hinged clamshell or secure enclosure. Ask about tablet options for Samsung, ASUS, Kindle, and others.